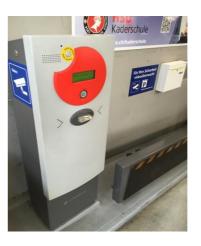

#### **EXIT**

Insert the Hotel Card into the ticket reader. Your ticket will then be returned to you.

#### **ENTRANCE**

Insert the Hotel Card into the ticket reader.

The barrier will open and the card will be returned to you.

It is important that you do not take a new ticket the next time you enter the parking deck instead, reuse the Hotel Card.