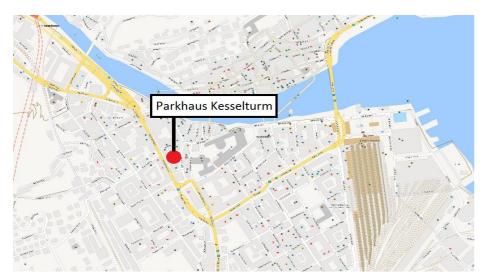

# How to find us

Please take the highway exit marked "Luzern-Zentrum" and follow the signs to the parking "Kesselturm".

# Parkhaus Kesselturm Luzern

Burgerstrasse 20 6003 Luzern