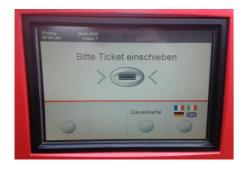

# This is the starting screen for the ticket machine

- 1. Go to the parking checkout with your entrance ticket.
- 2. On the touchscreen press "Permanent Card".
- 3. Insert the ticket.
- 4. Select the number of days with the arrow and press "choose".
- 5. Press "confirm".
- 6. You can now pay with cash, a debit or credit card.